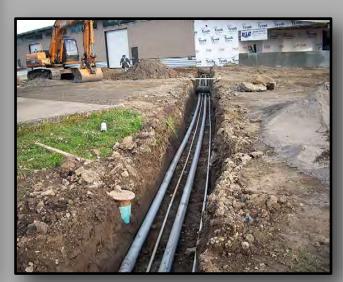

## YOUR ELECTRICAL SERVICES SPECIALIST

Underground | Overhead | Low & High Voltage | Control Wiring

PIC has full service capability to provide our clients with the most comprehensive start to finish options available. If you need underground electrical utilities, our excavation division will work with our electrical construction division to provide the total package without the worries of finding another contractor to provide an associated service.