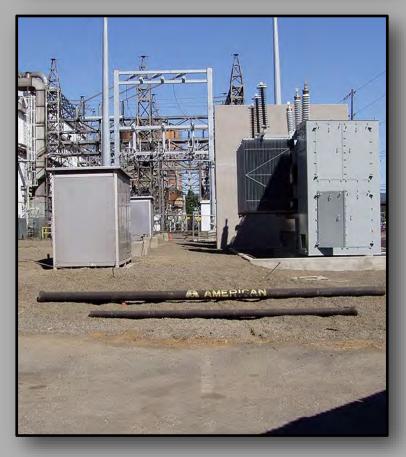

## YOUR ELECTRICAL SERVICES SPECIALIST

Underground | Overhead | Low & High Voltage | Control Wiring

PIC has full service capability to provide our clients with the most comprehensive start to finish options available. If you need underground electrical utilities, our excavation division will work with our electrical construction division to provide the total package without the worries of finding another contractor to provide an associated service.