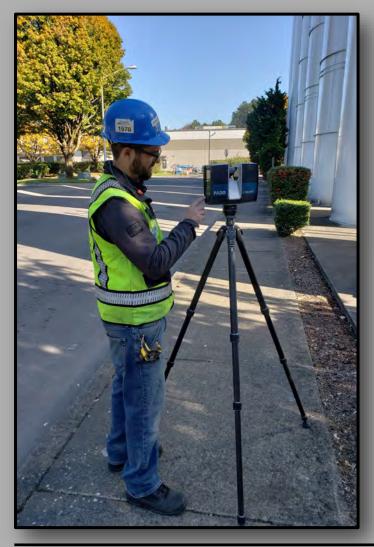

## FARO 3D LASER SCANNING SERVICES

3D Laser Scanning Capability Using the FARO Focus Scanner

- 3D dimensional inspection
- Due to the extra long range of the Focus S70, all dangerous or difficult-to-access objects can be easily scanned and analyzed.
- Precise geometrical recording of existing properties as the basis for conversions or AutoCAD
- Precise creation of Revit models from scan data
- Immediate processing of all data in all commonly used CAD programs
- Complete 3D information of the as-built conditions