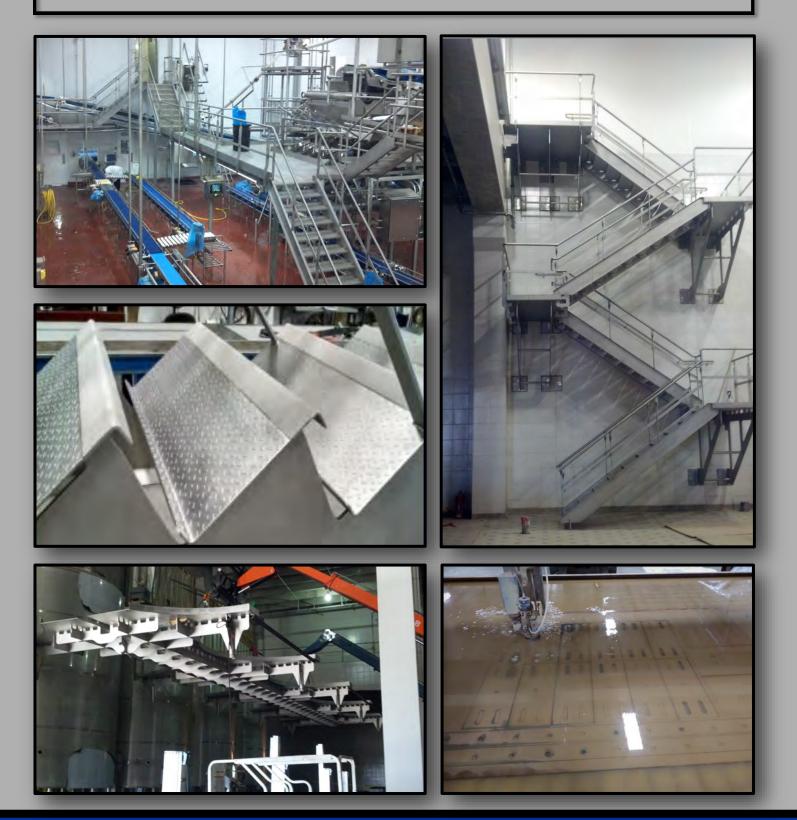

Bodies can be fabricated in the shop in lengths up to 40' and can be fitted together with either flanges and neoprene gaskets or field welded. End and bottom outlets are included.

A variety of sanitary cover designs are available including reinforced diamond plate, 1 <sup>1</sup>/<sub>4</sub>" or 1 <sup>1</sup>/<sub>2</sub>" stainless steel bar grate (either clipped or removable) or a stainless steel grip strut for applications with high slips/falls concerns. Design considerations include loads (i.e. fork lifts) and wash down volume requirements. Covers can also be fitted with circular sanitary drains or scuppers.

Function: Used in food processing and storage areas where sanitary requirements are stringent.