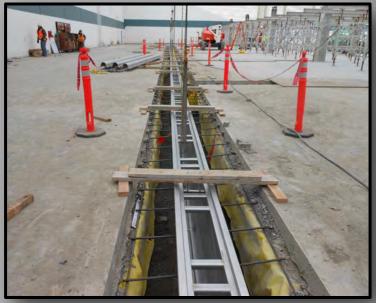

## CUSTOM SANITARY FABRICATION SERVICES

PIC-FAB Trench Floor Drains are custom designed in consultation with you. They have multiple features and benefits that make them a favorite with processors concerned with cost effective sanitary drainage. We fabricate and install both greenfield installations as well as retrofitting existing floor drain systems that may have deteriorated.

- Custom widths and lengths available
- Modular trench drain ("U", "V", or "Square")
- Laterals can be custom designed at 45° or 90°

The "V" design is or cost effective and provides cleaning advantages over the traditional "U" design. The body is manufactured from 10 to 14 gauge 304 stainless steel (316 stainless steel for high corrosion applications) with an ultra-sanitary bead blast finish (interior and top only). Each body has a 2" wide anchor flange with  $\frac{1}{2}$ ' drop to tie into epoxy coating on top of the concrete slab.

Bodies can be fabricated in the shop in lengths up to 40' and can be fitted together with either flanges and neoprene gaskets or field welded. End and bottom outlets are included.

A variety of sanitary cover designs are available including reinforced diamond plate, 1 <sup>1</sup>/<sub>4</sub>" or 1 <sup>1</sup>/<sub>2</sub>" stainless steel bar grate (either clipped or removable) or a stainless steel grip strut for applications with high slips/falls concerns. Design considerations include loads (i.e. fork lifts) and wash down volume requirements. Covers can also be fitted with circular sanitary drains or scuppers.