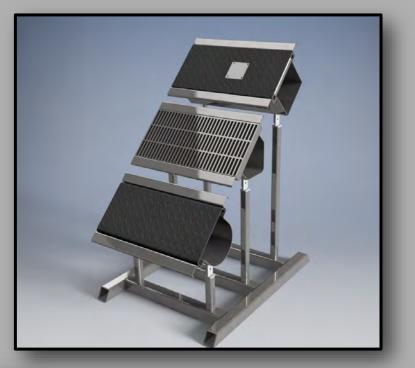

- Custom widths and lengths available
- Modular trench drain ("U", "V", or "Square")
- Laterals can be custom designed at 45° or 90°

The "V" design is or cost effective and provides cleaning advantages over the traditional "U" design. The body is manufactured from 10 to 14 gauge 304 stainless steel (316 stainless steel for high corrosion applications) with an ultra-sanitary bead blast finish (interior and top only). Each body has a 2" wide anchor flange with  $\frac{1}{2}$ ' drop to tie into epoxy coating on top of the concrete slab.

Bodies can be fabricated in the shop in lengths up to 40' and can be fitted together with either flanges and neoprene gaskets or field welded. End and bottom outlets are included.

A variety of sanitary cover designs are available including reinforced diamond plate, 1 <sup>1</sup>/<sub>4</sub>" or 1 <sup>1</sup>/<sub>2</sub>" stainless steel bar grate (either clipped or removable) or a stainless steel grip strut for applications with high slips/falls concerns. Design considerations include loads (i.e. fork lifts) and wash down volume requirements. Covers can also be fitted with circular sanitary drains or scuppers.