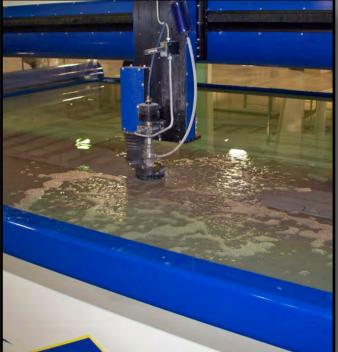

#### PIC can fabricate with all materials, including:

- Stainless Steel Cast Steel
- Mild Steel
- Aluminum
- Brass
- Copper

Columns