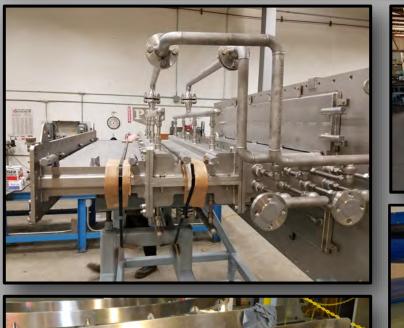

#### We engineer and fabricate:

- Trusses
- Posts Chutes
- Hoppers
  - Platforms

• Beams

- Conveyor sections Motor bases Most anything else needed on a project

- Ladders

Bins

• Stairs

We can machine and have the material painted, powder coated, plated, and delivered to the work site. We also do field fabrication, modification and fit-up from system to system, and integrate new equipment into existing lines.