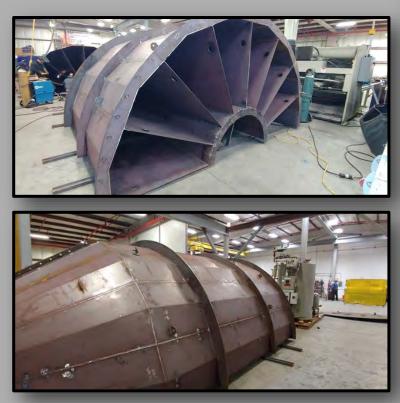

#### We engineer and fabricate:

- Trusses
- Posts Chutes
- Hoppers
  - Platforms

• Beams

- Conveyor sections Motor bases Most anything else needed on a project

- Ladders

Bins

• Stairs

We can machine and have the material painted, powder coated, plated, and delivered to the work site. We also do field fabrication, modification and fit-up from system to system, and integrate new equipment into existing lines.