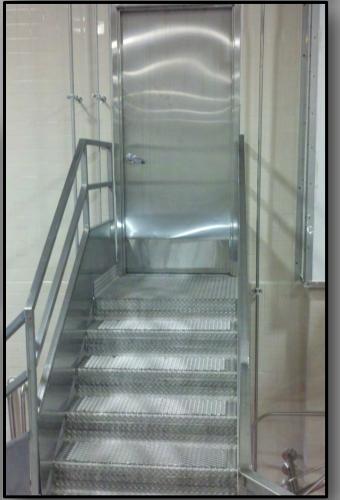

#### We engineer and fabricate:

- Trusses
- Posts Chutes
- Hoppers
  - Platforms

• Beams

- Conveyor sections Motor bases Most anything else needed on a project

- Ladders

Bins

• Stairs

We can machine and have the material painted, powder coated, plated, and delivered to the work site. We also do field fabrication, modification and fit-up from system to system, and integrate new equipment into existing lines.