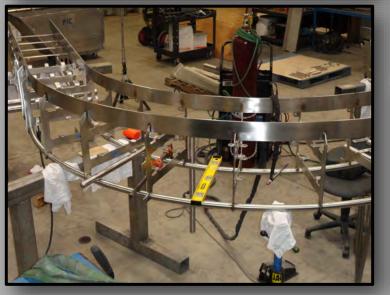

#### We engineer and fabricate:

- Trusses
- Posts Chutes
- Hoppers
  - Platforms

• Beams

- Conveyor sections Motor bases Most anything else needed on a project

- Ladders

Bins

• Stairs

We can machine and have the material painted, powder coated, plated, and delivered to the work site. We also do field fabrication, modification and fit-up from system to system, and integrate new equipment into existing lines.