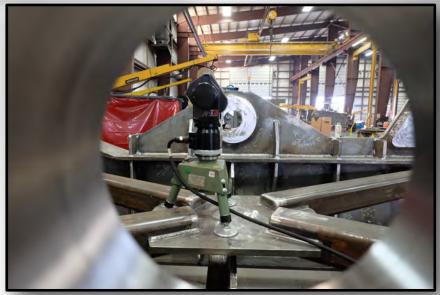

# 3-D SCANNING

PIC sets itself apart from the competition by utilizing FARO 3-D scanning technology. This valuable tool saves time and headaches by aiding in design and visualization of projects, ensuring pre-fabricated parts and equipment fit before arriving on the jobsite, thereby avoiding costly field errors before they occur.

This technology is also useful for situations where taking field measurements is impossible due to inaccessibility or dangers in hazardous areas.

SAFETY • PROFESSIONALISM • EXPERIENCE