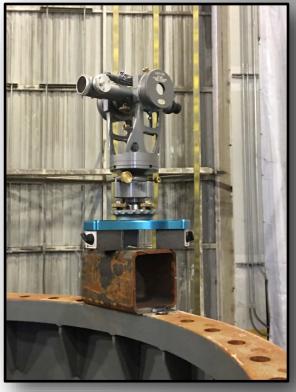

# 3-D SCANNING

PIC sets itself apart from the competition by utilizing FARO 3-D scanning technology. This valuable tool saves time and headaches by aiding in design and visualization of projects, ensuring pre-fabricated parts and equipment fit before arriving on the jobsite, thereby avoiding costly field errors before they occur.

This technology is also useful for situations where taking field measurements is impossible due to inaccessibility or dangers in hazardous areas.

SAFETY • PROFESSIONALISM • EXPERIENCE