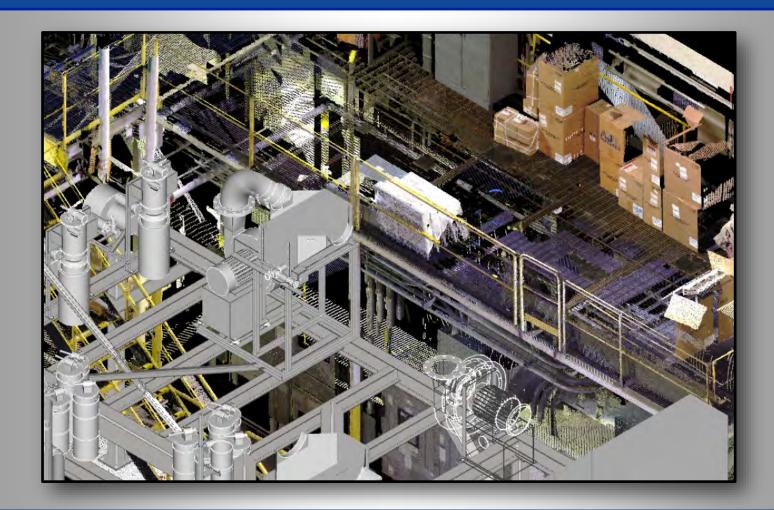

# 3-D SCANNING

PIC sets itself apart from the competition by utilizing FARO 3-D scanning technology. This valuable tool saves time and headaches by aiding in design and visualization of projects, ensuring pre-fabricated parts and equipment fit before arriving on the jobsite, thereby avoiding costly field errors before they occur.

This technology is also useful for situations where taking field measurements is impossible due to inaccessibility or dangers in hazardous areas.

SAFETY • PROFESSIONALISM • EXPERIENCE